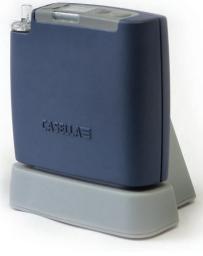

# **Personal Sampling Pump**

# Apex2

### **Features:**

- 2 Years Warranty (Conditions Apply)
- Bluetooth<sup>®</sup> and Airwave app
- Wearer acceptance
- Motion Sensing
- Simple Operation
- Innovative Features
- Easy Reporting
- Great Battery Life
- IP65
- ANZEx Certification

#### Operating

Display: Controls: Status Indicators: Dimensions: Weight:

Environmental Temperature:

Humidity: Barometric Pressure: