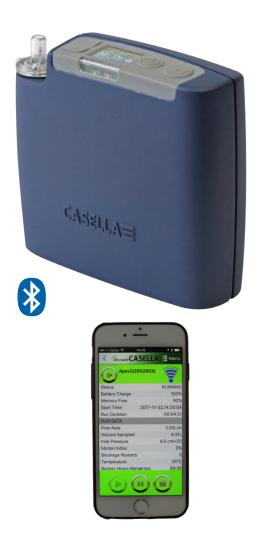

# Apex2

### **Applications:**

- Asbestos
- Occupational Hygiene
- Mining
- Indoor air quality
- Construction sites
- Personal compliance monitoring
- Site dust levels

The Apex2 range of samping pumps has class beating performance and all models are Intrinsically Safe for use in flammable atmospheres. Get conected with the Airwave® mobile software and easily send data directly to your laptop.

#### Operating

Display: Controls: Status Indicators: Dimensions: Weight:

Environmental Temperature:

Humidity: Barometric Pressure:

#### Electrical

Battery Type Battery Level Indicator Battery Life Chargers Charge time