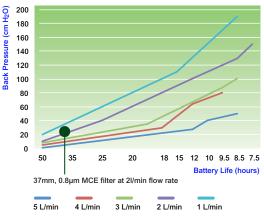

#### Flow Performance

Flow Range ml/min: Low Flow Range ml/min: Flow Control: Pulsation: Back Pressure Capability: see separate table Fault Detector:

#### Back Pressure (cm H<sub>2</sub>O) vs. Battery Life Back Pressure (cm H<sub>2</sub>O) vs. Battery Life

Casella reserves the right to amend the specification without notice.

**Model Variants** 

|                           | Apex2 | Apex2 | Apex2 |
|---------------------------|-------|-------|-------|
| Motion sensor             | •     | ٠     | ٠     |
| Bag outlet                | ٠     | ٠     | •     |
| Bluetooth®                |       | ٠     | •     |
| PC download               |       | ٠     | •     |
| Inlet pressure sensing    |       | ٠     | •     |
| Run duration timer        |       | ٠     | •     |
| Fully programmable timers |       |       | ٠     |